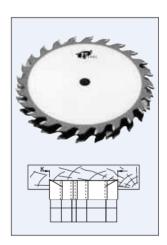

## Design:

- Standard set consists of two outside saw blades 1/8" kerf, one 1/4" chipper, two 1/8" chippers, and one 1/16" chipper
- Cutting Material: TC