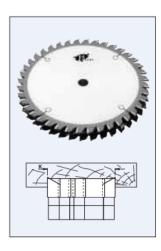

## Design:

- Standard set consists of two outside saw blades 1/8" kerf, one 1/4" chipper, two 1/8" chippers, and one 1/16" chipper
- Cutting Material: TC
- Hook Angle: 0°

## **Application:**

- To cut grooves and dados in plastic laminated panels
- Groove widths adjustable from 1/4" to 13/16" maximum width in 1/16" increments. Wider grooves can be obtained by adding spare chippers
- On table saws, sliding table saws, and single- or double-end tenoners

| SPECIFICATIONS |         |
|----------------|---------|
| Manufacturer   | FS Tool |
| Bore           | 1 in    |
| Diameter       | 10 in   |
| Kerf           | 1/4 in  |