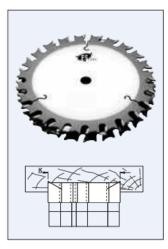

## **Design:**

• Standard set consists of two outside saw blades 1/8" kerf, one 1/4" chipper, two 1/8" chippers, and one 1/16" chipper

- "Anti-Kickback" design reduces the risk of kick-back
- Cutting Material: TC

## **Application:**

• To cut grooves and dados in soft and hardwoods, plywood, and veneered panels

• Groove widths adjustable from 1/4" to 13/16" maximum width in 1/16" increments. Wider grooves can be obtained by adding spare chippers

• On table saws, sliding table saws, and single- or double-end tenoners

| SPECIFICATIONS |         |
|----------------|---------|
| Diameter       | 8 in    |
| Bore           | 5/8 in  |
| Kerf           | 1/8 in  |
| Manufacturer   | FS Tool |