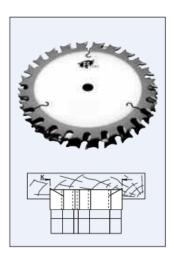

## Design

- Standard set consists of two outside saw blades 1/8" kerf, one 1/4" chipper, two 1/8" chippers, and one 1/16" chipper
- "Anti-Kickback" design reduces the risk of kick-back
- Cutting Material: TC

## **Application:**

- To cut grooves and dados in soft and hardwoods, plywood, and veneered panels
- Groove widths adjustable from 1/4" to 13/16" maximum width in 1/16" increments. Wider grooves can be obtained by adding spare chippers
- On table saws, sliding table saws, and single- or double-end tenoners

| SPECIFICATIONS |         |
|----------------|---------|
| Diameter       | 8 in    |
| Bore           | 5/8 in  |
| Kerf           | 1/16 in |
| Manufacturer   | FS Tool |