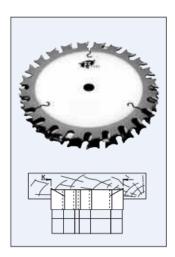

## Design:

- Standard set consists of two outside saw blades 1/8" kerf, one 1/4" chipper, two 1/8" chippers, and one 1/16" chipper
- "Anti-Kickback" design reduces the risk of kick-back
- Cutting Material: TC

## **Application:**

- To cut grooves and dados in soft and hardwoods, plywood, and veneered panels
- Groove widths adjustable from 1/4" to 13/16" maximum width in 1/16" increments. Wider grooves can be obtained by adding spare chippers
- On table saws, sliding table saws, and single- or double-end tenoners

| SPECIFICATIONS |         |
|----------------|---------|
| Diameter       | 8 in    |
| Bore           | 5/8 in  |
| Kerf           | 1/4 in  |
| Manufacturer   | FS Tool |