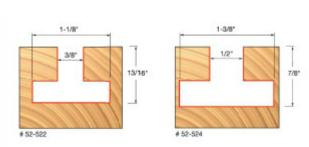

| SPECIFICATIONS               |             |
|------------------------------|-------------|
| Manufacturer                 | Freud Tools |
| Diameter                     | 1 3/8 in    |
| Cut Height, Length, or Width | 7/8 in      |
| Minor Height                 | 3/8 in      |
| Overall Length               | 2 1/2 in    |
| Shank                        | 1/2 in      |
| Small Diameter               | 1/2 in      |