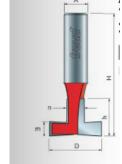

| SPECIFICATIONS               |             |
|------------------------------|-------------|
| Manufacturer                 | Freud Tools |
| Diameter                     | 1 3/8 in    |
| Cut Height, Length, or Width | 7/8 in      |
| Minor Height                 | 3/8 in      |
| Overall Length               | 2 1/2 in    |
| Shank                        | 1/2 in      |
| Small Diameter               | 1/2 in      |