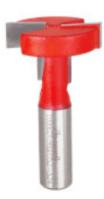

## Item #52-524, Freud T-Slotting Cutter Bits \$51.05

Thank you for shopping with us! Application: Slotted wall displays -Build your own sturdy, attractive, slotted wall to display items from garden tools and power tools to toys—hanging by a hook. -Cuts all composition materials, plywoods, hardwoods, and softwoods. -Use on CNC and other automatic routers as well as hand-held and

| SPECIFICATIONS               |             |
|------------------------------|-------------|
| Manufacturer                 | Freud Tools |
| Diameter                     | 1 3/8 in    |
| Cut Height, Length, or Width | 7/8 in      |
| Minor Height                 | 3/8 in      |
| Overall Length               | 2 1/2 in    |
| Shank                        | 1/2 in      |
| Small Diameter               | 1/2 in      |