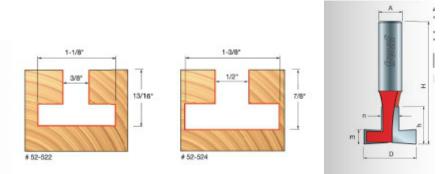

| SPECIFICATIONS               |             |
|------------------------------|-------------|
| Manufacturer                 | Freud Tools |
| Diameter                     | 1 1/8 in    |
| Cut Height, Length, or Width | 13/16 in    |
| Minor Height                 | 5/16 in     |
| Overall Length               | 2 1/2 in    |
| Shank                        | 1/2 in      |
| Small Diameter               | 3/8 in      |