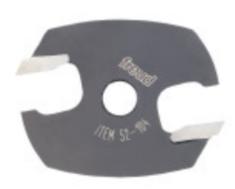

## Item #52-108, Freud Variable Height Finger Joint Bit Replacement Cutter \$33.11

Thank you for shopping with us! Application for 99-039: Adjustable to produce finger joints up to 1 25/32" thick -Ideal for joining wood edge-to-edge or end-to-end, because the joint produced is stronger than the wood itself. -Replacement cutters available, and uses arbor #60-152. -Allows complete freedom when producing finger joints. - Cuts all composition materials, plywoods, hardwoods, and softwoods. -Use on hand-held and table-mounted portable routers. -Replacement Cutter

| SPECIFICATIONS               |             |
|------------------------------|-------------|
| Manufacturer                 | Freud Tools |
| Cut Depth                    |             |
| Cut Height, Length, or Width | 21/64 in    |
| Diameter                     | 2 in        |
| Bore                         | 5/16 in     |
| Inside Diameter              |             |
| Outside Diameter             |             |
| Overall Length               |             |
| Shank                        |             |
| Height                       |             |
| Part Descp.                  | Cutter      |