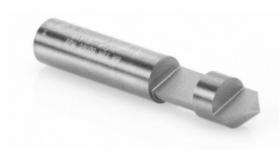

## Item #51712, Amana Tool Solid Carbide Hole & Flush Cut Trimmer 1/4" Dia x 1/4" x 1/4" Shank Single Flute \$18.45

Thank you for shopping with us!

Amana Tool Solid Carbide Hole & Flush Cut Trimmer 1/4" Dia x 1/4" x 1/4" Shank Single Flute is used where laminate is applied over pre-cut openings in the substrate. In a continuous operation, bore through the laminate and cut the laminate out of the opening. The plunge point bores through the laminate to begin, and the integral pilot rides along the opening's inside edge to guide the trimming cut.