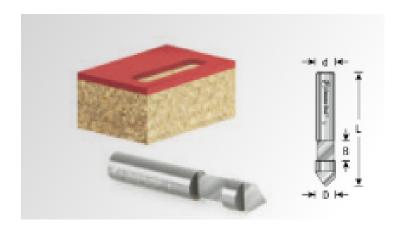

## Item #51712, Amana Tool Solid Carbide Hole & Flush Cut Trimmer 1/4" Dia x 1/4" x 1/4" Shank Single Flute \$18.45

Thank you for shopping with us!

Amana Tool Solid Carbide Hole & Flush Cut Trimmer 1/4" Dia x 1/4" x 1/4" Shank Single Flute is used where laminate is applied over pre-cut openings in the substrate. In a continuous operation, bore through the laminate and cut the laminate out of the opening. The plunge point bores through the laminate to begin, and the integral pilot rides along the opening's inside edge to guide the trimming cut.

| SPECIFICATIONS               |            |
|------------------------------|------------|
| Manufacturer                 | Amana Tool |
| Diameter                     | 1/4 in     |
| Flute                        | 1          |
| Cut Height, Length, or Width | 1/4 in     |
| Overall Length               | 1 1/2 in   |
| Shank                        | 1/4 in     |