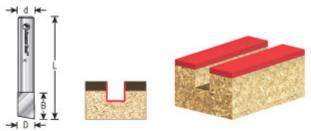

## Item #51708, Amana Tool Solid Carbide Rip & Slotting 1/4" Dia x 5/16" x 1/4" Shank Single Flute \$18.79

Thank you for shopping with us! Amana Tool Solid Carbide Rip & Slotting 1/4" Dia  $\times$  5/16"  $\times$  1/4" Shank Single Flute for cutting sheets of laminate, paneling, and other thin material, as well as plowing narrow slots, dadoes, and grooves.

| SPECIFICATIONS               |            |
|------------------------------|------------|
| Manufacturer                 | Amana Tool |
| Diameter                     | 1/4 in     |
| Flute                        | 1          |
| Cut Height, Length, or Width | 5/16 in    |
| Overall Length               | 1 1/2 in   |
| Shank                        | 1/4 in     |