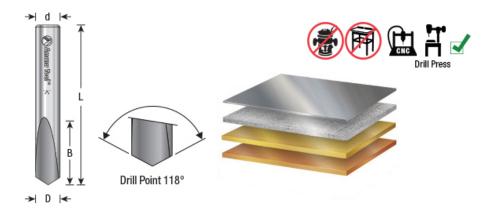

## Item #51684, Amana Tool CNC 118° Point Spade Drill 3/16" D x 9/16" CH x 3/16" Shank Router Bit -Solid Carbide, 2 Flute \$13.01

Thank you for shopping with us! .

Used to drill very short, shallow holes in hard (or hardened) steel. They can be used either in CNC or drill presses.

Note: Make sure your drill press runs fast and has a tight spindle.

Excellent for Drilling: Stainless Steel Steel Cast Iron Titanium Non-Ferrous Cermet\* \*Cermets are composites in which ceramic materials and metals join together.

| SPECIFICATIONS               |            |
|------------------------------|------------|
| Manufacturer                 | Amana Tool |
| Diameter                     | 3/16 in    |
| Cut Height, Length, or Width | 9/16 in    |

| SPECIFICATIONS |         |
|----------------|---------|
| Flute          | 2       |
| Overall Length | 2 in    |
| Shank          | 3/16 in |