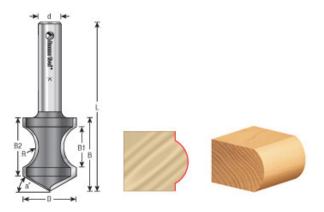

| SPECIFICATIONS               |            |
|------------------------------|------------|
| Manufacturer                 | Amana Tool |
| Diameter                     | 1 1/8 in   |
| B1                           | 7/8 in     |
| Cut Height, Length, or Width | 1 9/16 in  |
| Flute                        | 2          |
| Overall Length               | 3 5/8 in   |
| Radius                       | 1/2 in     |
| Shank                        | 1/2 in     |
| Angle                        | 45 deg     |