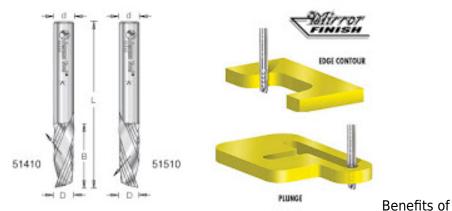

Mirror-Finish: Razor sharp cutting edge. Effortless chip removal. Helps prevent chip re-welding. Extends tool life. Exceptional cut quality. Dissipates heat well and prevents melting.

| SPECIFICATIONS               |            |
|------------------------------|------------|
| Manufacturer                 | Amana Tool |
| Diameter                     | 1/4 in     |
| Cut Height, Length, or Width | 3/4 in     |
| Flute Geometry               | Downcut    |
| Flute                        | 1          |