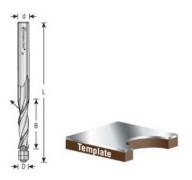

## Item #51522, Amana Tool Solid Carbide Aluminum Cutting Flush Trim Spiral Downcut 1/4" Dia x 1/2" CH x 1/4" Shank Router Bit \$90.19

Thank you for shopping with us!

This Amana Tool Solid Carbide Aluminum Cutting Flush Trim Spiral Downcut 1/4" Dia x 1/2" CH x 1/4" Shank Router Bit was designed to eject chips up for clean cuts in aluminum and ACM materials. Perfect for routing aluminum using a template. Features a special carbide grade to perform high-quality cuts in aluminum.

## SPECIFICATIONS

| Amana Tool                     |
|--------------------------------|
| 1/2 in                         |
| Downcut                        |
| 2                              |
| Ball Bearing Guide             |
| 2 1/2 in                       |
| 1/4 in                         |
| Bearing 47723; Snap Ring 47780 |
|                                |