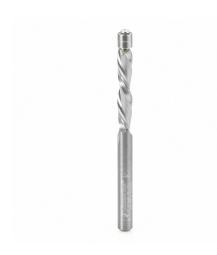

## Item #51520, Amana Tool Solid Carbide Aluminum Cutting Flush Trim Spiral Downcut 1/4" Dia x 1 1/4" CH x 1/4" Shank Router Bit \$107.10

Thank you for shopping with us!

This Amana Tool Solid Carbide Aluminum Cutting Flush Trim Spiral Downcut 1/4" Dia x 1 1/4" CH x 1/4" Shank Router Bit was designed to eject chips up for clean cuts in aluminum and ACM materials. Perfect for routing aluminum using a template. Features a special carbide grade to perform high-quality cuts in aluminum.

| SPECIFICATIONS               |                                |
|------------------------------|--------------------------------|
| Manufacturer                 | Amana Tool                     |
| Cut Height, Length, or Width | 1 1/4 in                       |
| Flute Geometry               | Downcut                        |
| Flute                        | 2                              |
| Includes                     | Ball Bearing Guide             |
| Overall Length               | 3 5/16 in                      |
| Shank                        | 1/4 in                         |
| Replacement Parts            | Bearing 47723; Snap Ring 47782 |