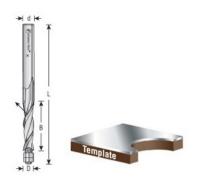

## Item #51520, Amana Tool Solid Carbide Aluminum Cutting Flush Trim Spiral Downcut 1/4" Dia x 1 1/4" CH x 1/4" Shank Router Bit \$107.10

Thank you for shopping with us!

This Amana Tool Solid Carbide Aluminum Cutting Flush Trim Spiral Downcut 1/4" Dia x 1 1/4" CH x 1/4" Shank Router Bit was designed to eject chips up for clean cuts in aluminum and ACM materials. Perfect for routing aluminum using a template. Features a special carbide grade to perform high-quality cuts in aluminum.

| SPECIFICATIONS               |                                |
|------------------------------|--------------------------------|
| Manufacturer                 | Amana Tool                     |
| Cut Height, Length, or Width | 1 1/4 in                       |
| Flute Geometry               | Downcut                        |
| Flute                        | 2                              |
| Includes                     | Ball Bearing Guide             |
| Overall Length               | 3 5/16 in                      |
| Shank                        | 1/4 in                         |
| Replacement Parts            | Bearing 47723; Snap Ring 47782 |