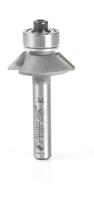

## Item #51434, Amana Tool 45° 31/32" Dia x 1/4" CH x 1/4" Shank Aluminum & Plastic Cutting Bevel Trim Carbide-Tipped Router Bit \$42.38

Thank you for shopping with us! Amana Tool 45° 31/32" Dia x 1/4" CH x 1/4" Shank Aluminum & Plastic Cutting Bevel Trim Carbide-Tipped Router Bit Steel-bodied carbide-tipped bit for bevel trimming in aluminum and plastic with a standard router. The solid construction reduces vibration for the smoothest cut possible with a two flute bit. **Note:** Start at 12,000 RPM, inspect result, and increase the speed for a better surface, if necessary. Replacement bearing #47706