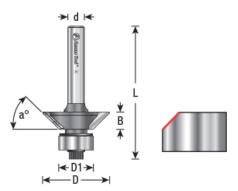

| SPECIFICATIONS               |            |
|------------------------------|------------|
| Manufacturer                 | Amana Tool |
| Diameter                     | 31/32 in   |
| Cut Height, Length, or Width | 1/4 in     |
| Bearing(s)                   | 47706      |
| Diameter (D1)                | .500 in    |
| Flute                        | 2          |
| Overall Length               | 1 15/16 in |
| Shank                        | 1/4 in     |
| Angle                        | 45 deg     |