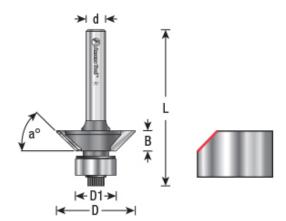

## Item #51434-DLC, Amana Tool 45° 31/32" Dia x 1/4" CH x 1/4" Shank Aluminum & Plastic Cutting Bevel Trim Carbide-Tipped Router Bit: Diamond-Like Carbon \$46.50

Thank you for shopping with us! Amana Tool 45° 31/32" Dia x 1/4" CH x 1/4" Shank Aluminum & Plastic Cutting Bevel Trim Carbide-Tipped Router Bit: Diamond-Like Carbon Steel bodied carbide-tipped Diamond-Like Carbon (DLC) router bit for bevel trimming in aluminum and plastic with a standard router; DLC is a low-friction coating for aluminum and aluminum alloys with a longer tool edge life. The solid construction reduces vibration for the smoothest cut possible with a two flute bit. **Note:** Start at 12,000 RPM, inspect result, and increase the speed for a better surface, if necessary. Replacement bearing #47706

| SPECIFICATIONS               |            |
|------------------------------|------------|
| Manufacturer                 | Amana Tool |
| Diameter                     | 31/32 in   |
| Cut Height, Length, or Width | 1/4 in     |
| Bearing(s)                   | 47706      |
| Diameter (D1)                | .500 in    |
| Flute                        | 2          |
| Overall Length               | 1 15/16 in |
| Shank                        | 1/4 in     |
| Angle                        | 45 deg     |