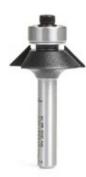

## Item #51434-DLC, Amana Tool 45° 31/32" Dia x 1/4" CH x 1/4" Shank Aluminum & Plastic Cutting Bevel Trim Carbide-Tipped Router Bit: Diamond-Like Carbon \$46.50

Thank you for shopping with us! Amana Tool 45° 31/32" Dia x 1/4" CH x 1/4" Shank Aluminum & Plastic Cutting Bevel Trim Carbide-Tipped Router Bit: Diamond-Like Carbon Steel bodied carbide-tipped Diamond-Like Carbon (DLC) router bit for bevel trimming in aluminum and plastic with a standard router; DLC is a low-friction coating for aluminum and aluminum alloys with a longer tool edge life. The solid construction reduces vibration for the smoothest cut possible with a two flute bit. **Note:** Start at 12,000 RPM, inspect result, and increase the speed for a better surface, if necessary. Replacement bearing #47706

| SPECIFICATIONS               |            |
|------------------------------|------------|
| Manufacturer                 | Amana Tool |
| Diameter                     | 31/32 in   |
| Cut Height, Length, or Width | 1/4 in     |
| Bearing(s)                   | 47706      |
| Diameter (D1)                | .500 in    |
| Flute                        | 2          |
| Overall Length               | 1 15/16 in |
| Shank                        | 1/4 in     |
| Angle                        | 45 deg     |