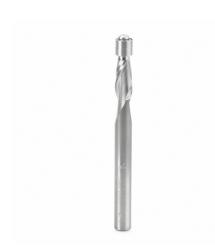

## Item #51422, Amana Tool Solid Carbide Aluminum Cutting Flush Trim Spiral Upcut 1/4" Dia x 1/2" CH x 1/4" Shank Router Bit \$90.19

Thank you for shopping with us! This Amana Tool Solid Carbide Aluminum Cutting Flush Trim Spiral Upcut 1/4" Dia x 1/2" CH x 1/4" Shank Router Bit designed to eject chips up for clean cuts in aluminum and ACM materials. Perfect for routing aluminum using a template. Features a special carbide grade to perform high-quality cuts in aluminum.