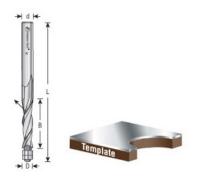

## Item #51422, Amana Tool Solid Carbide Aluminum Cutting Flush Trim Spiral Upcut 1/4" Dia x 1/2" CH x 1/4" Shank Router Bit \$90.19

Thank you for shopping with us! This Amana Tool Solid Carbide Aluminum Cutting Flush Trim Spiral Upcut 1/4" Dia x 1/2" CH x 1/4" Shank Router Bit designed to eject chips up for clean cuts in aluminum and ACM materials. Perfect for routing aluminum using a template. Features a special carbide grade to perform high-quality cuts in aluminum.

| SPECIFICATIONS               |                                |
|------------------------------|--------------------------------|
| Manufacturer                 | Amana Tool                     |
| Cut Height, Length, or Width | 1/2 in                         |
| Flute Geometry               | Upcut                          |
| Flute                        | 2                              |
| Includes                     | Ball Bearing Guide             |
| Overall Length               | 2 1/2 in                       |
| Shank                        | 1/4 in                         |
| Replacement Parts            | Bearing 47723; Snap Ring 47779 |