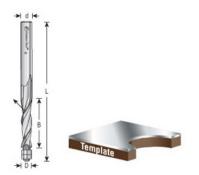

## Item #51420, Amana Tool Solid Carbide Aluminum Cutting Flush Trim Spiral Upcut 1/4" Dia x 1 1/4" CH x 1/4" Shank \$107.10

Thank you for shopping with us!

This Amana Tool Solid Carbide Aluminum Cutting Flush Trim Spiral Upcut 1/4" Dia x 1 1/4" CH x 1/4" Shank Router Bit was designed to eject chips up for clean cuts in aluminum and ACM materials. Perfect for routing aluminum using a template. Features a special carbide grade to perform high-quality cuts in aluminum.

| SPECIFICATIONS               |                                |
|------------------------------|--------------------------------|
| Manufacturer                 | Amana Tool                     |
| Cut Height, Length, or Width | 1 1/4 in                       |
| Flute Geometry               | Upcut                          |
| Flute                        | 2                              |
| Includes                     | Ball Bearing Guide             |
| Overall Length               | 3 5/16 in                      |
| Shank                        | 1/4 in                         |
| Replacement Parts            | Bearing 47723; Snap Ring 47781 |