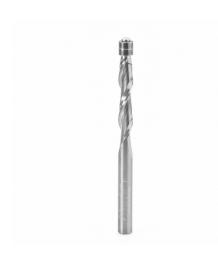

## Item #51420, Amana Tool Solid Carbide Aluminum Cutting Flush Trim Spiral Upcut 1/4" Dia x 1 1/4" CH x 1/4" Shank \$107.10

Thank you for shopping with us!

This Amana Tool Solid Carbide Aluminum Cutting Flush Trim Spiral Upcut 1/4" Dia x 1 1/4" CH x 1/4" Shank Router Bit was designed to eject chips up for clean cuts in aluminum and ACM materials. Perfect for routing aluminum using a template. Features a special carbide grade to perform high-quality cuts in aluminum.

| SPECIFICATIONS               |                                |
|------------------------------|--------------------------------|
| Manufacturer                 | Amana Tool                     |
| Cut Height, Length, or Width | 1 1/4 in                       |
| Flute Geometry               | Upcut                          |
| Flute                        | 2                              |
| Includes                     | Ball Bearing Guide             |
| Overall Length               | 3 5/16 in                      |
| Shank                        | 1/4 in                         |
| Replacement Parts            | Bearing 47723; Snap Ring 47781 |