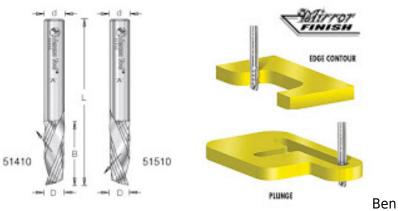

## Item #51416, Amana Tool Plastic Cutting CNC Spiral O Flute Mirror Finish Solid Carbide 1/8 x 1/4 x 1/4 Shank Upcut Router Bit \$35.85

Thank you for shopping with us!

Produce super-clean smooth cuts, especially in acrylic materials (Plexiglas®, Lucite®), other plastics, and wood. Bits are made according to strict tolerances from an exclusive carbide grade and polished to a mirror finish using Amana's unique process. Ideal for industrial applications and CNC machines.

efits of Mirror-Finish: Razor sharp cutting edge. Effortless chip removal. Helps prevent chip re-welding. Extends tool life. Exceptional cut quality. Dissipates heat well and prevents melting.

| SPECIFICATIONS               |            |
|------------------------------|------------|
| Manufacturer                 | Amana Tool |
| Diameter                     | 1/8 in     |
| Cut Height, Length, or Width | 1/4 in     |
| Flute Geometry               | Upcut      |