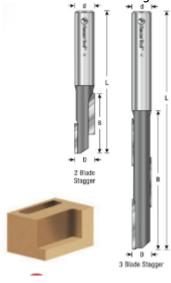

## Item #51325, Amana Tool Stagger Tooth Plunge Cutting Carbide-Tipped 1/2" x 3 1/2" x 1/2" Shank Router Bit: Extra Long 3-Blade Stagger \$38.18

Thank you for shopping with us!

Two cutting edges spaced 180 degrees apart, each half the length of its flute. One extends from the tip to the middle of the flute, the other from the middle to end. The configuration combines the cutting speed and chip clearance of a single-flute bit with the finish of a double-flute bit. Excellent bit for cutting dense or abrasive man-made materials and panel goods.

| SPECIFICATIONS               |                            |
|------------------------------|----------------------------|
| Manufacturer                 | Amana Tool                 |
| Diameter                     | 1/2 in                     |
| Cut Height, Length, or Width | 3 1/2 in                   |
| Overall Length               | 6 1/4 in                   |
| Shank                        | 1/2 in                     |
| Туре                         | Extra Long 3-Blade Stagger |