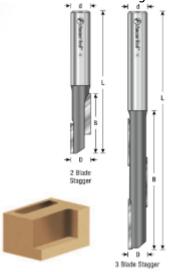

## Item #51323, Amana Tool Stagger Tooth Plunge Cutting Carbide-Tipped 1/2" x 2 5/8" x 1/2" Shank Router Bit: 2-Blade Stagger \$47.63

Thank you for shopping with us!

Two cutting edges spaced 180 degrees apart, each half the length of its flute. One extends from the tip to the middle of the flute, the other from the middle to end. The configuration combines the cutting speed and chip clearance of a single-flute bit with the finish of a double-flute bit. Excellent bit for cutting dense or abrasive man-made materials and panel goods.

| SPECIFICATIONS               |                 |
|------------------------------|-----------------|
| Manufacturer                 | Amana Tool      |
| Diameter                     | 1/2 in          |
| Cut Height, Length, or Width | 2 5/8 in        |
| Overall Length               | 5 1/2 in        |
| Shank                        | 1/2 in          |
| Туре                         | 2-Blade Stagger |