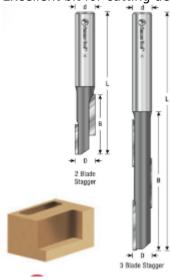

## Item #51310, Amana Tool Stagger Tooth Plunge Cutting Carbide-Tipped 1/2" x 2 1/4" x 1/2" Shank Router Bit: 2-Blade Stagger \$40.58

Thank you for shopping with us!

Two cutting edges spaced 180 degrees apart, each half the length of its flute. One extends from the tip to the middle of the flute, the other from the middle to end. The configuration combines the cutting speed and chip clearance of a single-flute bit with the finish of a double-flute bit. Excellent bit for cutting dense or abrasive man-made materials and panel goods.

| SPECIFICATIONS               |                 |
|------------------------------|-----------------|
| Manufacturer                 | Amana Tool      |
| Diameter                     | 1/2 in          |
| Cut Height, Length, or Width | 2 1/4 in        |
| Overall Length               | 4 1/2 in        |
| Shank                        | 1/2 in          |
| Туре                         | 2-Blade Stagger |