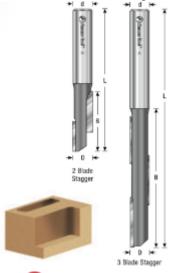

## Item #51302, Amana Tool Stagger Tooth Plunge Cutting Carbide-Tipped 3/8" x 1 3/8" x 3/8" Shank Router Bit: 2-Blade Stagger \$26.14

Thank you for shopping with us!

Two cutting edges spaced 180 degrees apart, each half the length of its flute. One extends from the tip to the middle of the flute, the other from the middle to end. The configuration combines the cutting speed and chip clearance of a single-flute bit with the finish of a double-flute bit. Excellent bit for cutting dense or abrasive man-made materials and panel goods.

| SPECIFICATIONS               |                 |
|------------------------------|-----------------|
| Manufacturer                 | Amana Tool      |
| Diameter                     | 3/8 in          |
| Cut Height, Length, or Width | 1 3/8 in        |
| Overall Length               | 3 in            |
| Shank                        | 3/8 in          |
| Туре                         | 2-Blade Stagger |