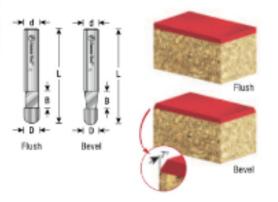

#51204 has a short/flat pilot for dado cleanout/dado cleaning.

## SPECIFICATIONS

| SILCINCATIONS                |                                                         |
|------------------------------|---------------------------------------------------------|
| Manufacturer                 | Amana Tool                                              |
| Cut Height, Length, or Width | 1/4 in                                                  |
| Flute                        | 1                                                       |
| Note                         | Has a short/flat pilot for dado cleanout/dado cleaning. |
| Overall Length               | 1 1/2 in                                                |
| Shank                        | 1/4 in                                                  |
| Туре                         | Flush                                                   |
| Diameter                     | 1/4 in                                                  |
|                              |                                                         |