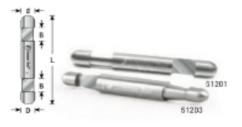

## Item #51203, Amana Tool Solid Carbide Panel Pilot 7° Bevel Trim 1/4" Dia x 1/4" x 1/4" Shank 1-Flute \$22.69

Thank you for shopping with us!

The ideal laminate trimming bit for high-volume production. Solid carbide and integral pilot (no bearing to maintain) extends the life of the bit; slim configuration reduces vibration. Suitable for routers and trimmers.

Unique double ended panel pilot bits provide 2 cutting sides in one tool. When the bit dulls, just flip it over.

| SPECIFICATIONS               |             |
|------------------------------|-------------|
| Manufacturer                 | Amana Tool  |
| Diameter                     | 1/4 in      |
| Cut Height, Length, or Width | 1/4 in      |
| Overall Length               | 2 in        |
| Shank                        | 1/4 in      |
| Туре                         | 7 deg Bevel |