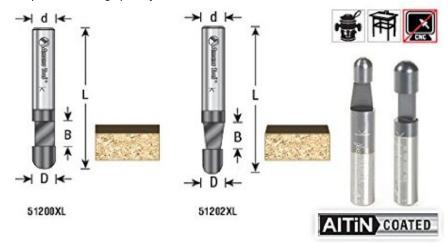

## Item #51202XL, Amana Tool High Performance Solid Carbide AlTiN Coated Panel Pilot 7° Bevel Trim x 1/4" Dia x 1/4" x 1/4" Shank 1-Flute \$15.94

Thank you for shopping with us!

The ideal laminate trimming bit for high-volume production. Solid carbide and integral pilot (no bearing to maintain) extends life of bit; slim configuration reduces vibration. Suitable for routers and trimmers. Aluminum Titanium Nitride (AlTiN) coating provides chip-free edges, lasts 2 times longer than uncoated solid carbide, and 100 times longer than steel tools.

| SPECIFICATIONS               |            |
|------------------------------|------------|
| Manufacturer                 | Amana Tool |
| Diameter                     | 1/4 in     |
| Cut Height, Length, or Width | 1/4 in     |
| Flute                        | 1          |
| Overall Length               | 1 1/2 in   |

| SPECIFICATIONS |             |
|----------------|-------------|
| Shank          | 1/4 in      |
| Туре           | 7 deg Bevel |