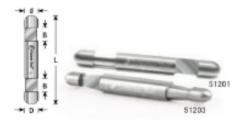

## Item #51201, Amana Tool Solid Carbide Panel Pilot Flush Trim 1/4" Dia x 1/4" x 1/4" Shank 1-Flute \$19.88

Thank you for shopping with us!

The ideal laminate trimming bit for high-volume production. Solid carbide and integral pilot (no bearing to maintain) extends the life of the bit; slim configuration reduces vibration. Suitable for routers and trimmers.

Unique double ended panel pilot bits provide 2 cutting sides in one tool. When the bit dulls, just flip it over.

| SPECIFICATIONS               |            |
|------------------------------|------------|
| Manufacturer                 | Amana Tool |
| Diameter                     | 1/4 in     |
| Cut Height, Length, or Width | 1/4 in     |
| Overall Length               | 2 in       |
| Shank                        | 1/4 in     |
| Туре                         | Flush      |