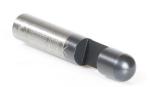

## Item #51200XL, Amana Tool High Performance Solid Carbide AlTiN Coated Panel Pilot Flush Trim 1/4" Dia x 1/4" x 1/4" Shank 1-Flute \$15.94

Thank you for shopping with us!

The ideal laminate trimming bit for high-volume production. Solid carbide and integral pilot (no bearing to maintain) extends life of bit; slim configuration reduces vibration. Suitable for routers and trimmers. Aluminum Titanium Nitride (AlTiN) coating provides chip-free edges, lasts 2 times longer than uncoated solid carbide, and 100 times longer than steel tools.