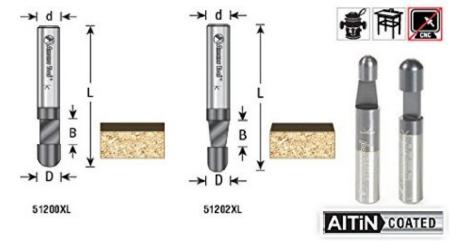

## Item #51200XL, Amana Tool High Performance Solid Carbide AlTiN Coated Panel Pilot Flush Trim 1/4" Dia x 1/4" x 1/4" Shank 1-Flute \$15.94

Thank you for shopping with us!

The ideal laminate trimming bit for high-volume production. Solid carbide and integral pilot (no bearing to maintain) extends life of bit; slim configuration reduces vibration. Suitable for routers and trimmers. Aluminum Titanium Nitride (AlTiN) coating provides chip-free edges, lasts 2 times longer than uncoated solid carbide, and 100 times longer than steel tools.

| SPECIFICATIONS               |            |
|------------------------------|------------|
| Manufacturer                 | Amana Tool |
| Diameter                     | 1/4 in     |
| Cut Height, Length, or Width | 1/4 in     |
| Flute                        | 1          |
| Overall Length               | 1 1/2 in   |

| SPECIFICATIONS |        |
|----------------|--------|
| Shank          | 1/4 in |
| Туре           | Flush  |