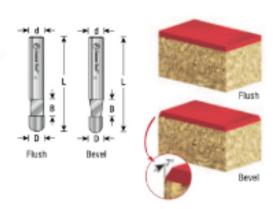

## Item #51200, Amana Tool Solid Carbide Panel Pilot Flush Trim 1/4" Dia x 1/4" x 1/4" Shank 1-Flute \$14.04

Thank you for shopping with us! .

The ideal laminate trimming bit for high-volume production. Solid carbide and integral pilot (no bearing to maintain) extends the life of the bit; slim configuration reduces vibration. Suitable for routers and trimmers.

| SPECIFICATIONS               |             |
|------------------------------|-------------|
| Manufacturer                 | Amana Tool  |
| Cut Height, Length, or Width | 1/4 in      |
| Flute                        | 1           |
| Note                         | <del></del> |
| Overall Length               | 1 1/2 in    |
| Shank                        | 1/4 in      |
| Туре                         | Flush       |
| Diameter                     | 1/4 in      |