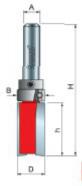

50-138

| SPECIFICATIONS               |             |
|------------------------------|-------------|
| Manufacturer                 | Freud Tools |
| Diameter                     | 2 in        |
| Cut Height, Length, or Width | 2 in        |
| Overall Length               | 4 in        |
| Shank                        | 1/2 in      |
| Bearing Size                 | 2 in        |