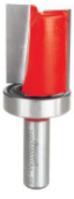

## Item #50-126, Freud Top Bearing Flush Trim Bits \$59.61

Thank you for shopping with us!

**Application:** Template work and lettering

- -The top-mounted bearings on these bits make them ideal for lettering and other template work where the work-piece is being grooved or routed out.
- -Cuts all composition materials, plywoods, hardwoods, and softwoods.
- -Use on hand-held and table-mounted portable routers

| SPECIFICATIONS               |             |
|------------------------------|-------------|
| Manufacturer                 | Freud Tools |
| Diameter                     | 1 1/4 in    |
| Cut Height, Length, or Width | 1 1/2 in    |
| Overall Length               | 3 3/8 in    |
| Shank                        | 1/2 in      |
| Bearing Size                 | 1 1/4 in    |