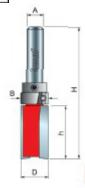

| SPECIFICATIONS               |             |
|------------------------------|-------------|
| Manufacturer                 | Freud Tools |
| Diameter                     | 1 1/4 in    |
| Cut Height, Length, or Width | 1 1/2 in    |
| Overall Length               | 3 3/8 in    |
| Shank                        | 1/2 in      |
| Bearing Size                 | 1 1/4 in    |