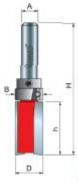

50-107

| SPECIFICATIONS               |             |
|------------------------------|-------------|
| Manufacturer                 | Freud Tools |
| Diameter                     | 9/16 in     |
| Cut Height, Length, or Width | 9/16 in     |
| Overall Length               | 2 5/16 in   |
| Shank                        | 1/4 in      |
| Bearing Size                 | 5/8 in      |