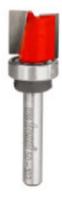

## Item #50-103, Freud Top Bearing Flush Trim Bits \$25.85

Thank you for shopping with us!

**Application:** Template work and lettering

- -The top-mounted bearings on these bits make them ideal for lettering and other template work where the work-piece is being grooved or routed out.
- -Cuts all composition materials, plywoods, hardwoods, and softwoods.
- -Use on hand-held and table-mounted portable routers