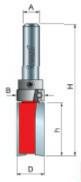

| SPECIFICATIONS               |             |
|------------------------------|-------------|
| Manufacturer                 | Freud Tools |
| Diameter                     | 5/8 in      |
| Cut Height, Length, or Width | 9/16 in     |
| Overall Length               | 2 1/4 in    |
| Shank                        | 1/4 in      |
| Bearing Size                 | 5/8 in      |