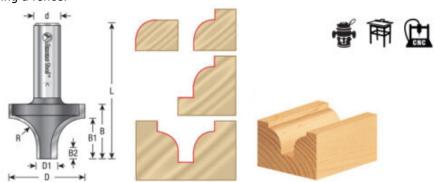

## Item #49721, Amana Tool Carbide-Tipped Plunging Round Over 1/2 Radius x 1-3/8 Dia x 3/4 Inch x 1/2 Shank \$62.36

Thank you for shopping with us! This bit creates a flat-bottom groove between two quarter-round shapes. Short vertical walls extending below the radius lend extra depth to the appearance. Depending on the cut depth adjustment, the radii can be flush with the work surface, an edge guide, or on the router table using a fence.

| SPECIFICATIONS               |            |
|------------------------------|------------|
| Manufacturer                 | Amana Tool |
| B1                           | 5/8 in     |
| Diameter                     | 1 3/8 in   |
| Cut Height, Length, or Width | 3/4 in     |
| Diameter (D1)                | 3/8 in     |
| Flute                        | 2          |
| Note                         |            |
| Overall Length               | 2 1/4 in   |
| Radius                       | 1/2 in     |
| Shank                        | 1/2 in     |
| RPM                          |            |