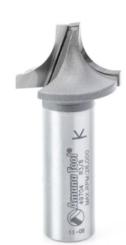

## Item #49704, Amana Tool Roundover Groove 1 3/8" Dia x 1/2" Radius x 1/2" Shank 2-Flute Carbide-Tipped Router Bit \$56.55

Thank you for shopping with us! This bit creates a flat-bottom groove between two quarter-round shapes. Short vertical walls extending below the radius lend extra depth to the appearance. Depending on the cut depth adjustment, the radii can be flush with the work surface, an edge guide, or on the router table using a fence.