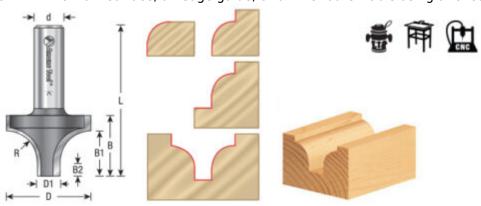

## Item #49704, Amana Tool Roundover Groove 1 3/8" Dia x 1/2" Radius x 1/2" Shank 2-Flute Carbide-Tipped Router Bit \$56.55

Thank you for shopping with us! This bit creates a flat-bottom groove between two quarter-round shapes. Short vertical walls extending below the radius lend extra depth to the appearance. Depending on the cut depth adjustment, the radii can be flush with the work surface, an edge guide, or on the router table using a fence.

| SPECIFICATIONS               |            |
|------------------------------|------------|
| Manufacturer                 | Amana Tool |
| B1                           | 15/32 in   |
| Diameter                     | 1 in       |
| Cut Height, Length, or Width | 5/8 in     |
| Diameter (D1)                | 1/4 in     |
| Flute                        | 2          |
| Note                         |            |
| Overall Length               | 2 1/8 in   |
| Radius                       | 3/8 in     |
| Shank                        | 1/2 in     |
| RPM                          |            |