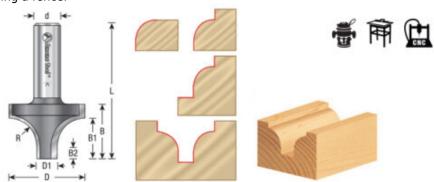

## Item #49703, Amana Tool Carbide-Tipped Plunging Round Over 1/4 Radius x 3/4 Dia x 31/64 x 1/4 Inch Shank \$61.54

Thank you for shopping with us! This bit creates a flat-bottom groove between two quarter-round shapes. Short vertical walls extending below the radius lend extra depth to the appearance. Depending on the cut depth adjustment, the radii can be flush with the work surface, an edge guide, or on the router table using a fence.

| SPECIFICATIONS               |            |
|------------------------------|------------|
| Manufacturer                 | Amana Tool |
| B1                           | 23/64 in   |
| Diameter                     | 3/4 in     |
| Cut Height, Length, or Width | 31/64 in   |
| Diameter (D1)                | 1/4 in     |
| Flute                        | 2          |
| Note                         |            |
| Overall Length               | 1 39/64 in |
| Radius                       | 1/4 in     |
| Shank                        | 1/4 in     |
| RPM                          |            |