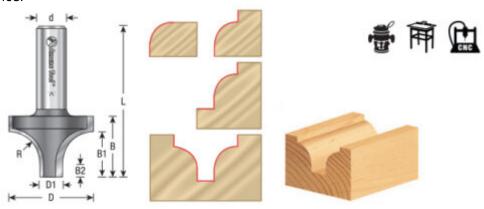

## Item #49702, Amana Tool Roundover Groove 7/8" Dia x 5/16" Radius x 1/2" Shank 2-Flute Carbide-Tipped Router Bit \$53.81

Thank you for shopping with us! This bit creates a flat-bottom groove between two quarter-round shapes. Short vertical walls extending below the radius lend extra depth to the appearance. Depending on the cut depth adjustment, the radii can be flush with the work surface, an edge guide, or on the router table using a fence.

| SPECIFICATIONS               |            |
|------------------------------|------------|
| Manufacturer                 | Amana Tool |
| B1                           | 7/16 in    |
| Diameter                     | 7/8 in     |
| Cut Height, Length, or Width | 9/16 in    |
| Diameter (D1)                | 1/4 in     |
| Flute                        | 2          |
| Note                         |            |
| Overall Length               | 2 1/16 in  |
| Radius                       | 5/16 in    |
| Shank                        | 1/2 in     |
| RPM                          |            |