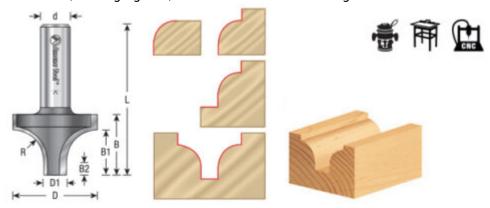

## Item #49701, Amana Tool Roundover Groove .615" Dia x 3/16" Radius x 1/2" Shank 2-Flute Carbide-Tipped Router Bit \$51.11

Thank you for shopping with us! This bit creates a flat-bottom groove between two quarter-round shapes. Short vertical walls extending below the radius lend extra depth to the appearance. Depending on the cut depth adjustment, the radii can be flush with the work surface, an edge guide, or on the router table using a fence.

| SPECIFICATIONS               |            |
|------------------------------|------------|
| Manufacturer                 | Amana Tool |
| B1                           | 3/16 in    |
| Diameter                     | 5/8 in     |
| Cut Height, Length, or Width | 1/2 in     |
| Diameter (D1)                | 1/4 in     |
| Flute                        | 2          |
| Note                         |            |
| Overall Length               | 2 1/8 in   |
| Radius                       | 3/16 in    |
| Shank                        | 1/2 in     |
| RPM                          |            |