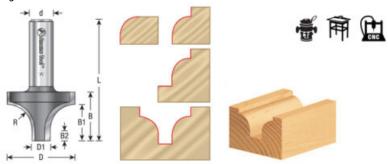

## Item #49700, Amana Tool Roundover Groove 3/4" Dia x 1/4" Radius x 1/2" Shank 2-Flute Carbide-Tipped Router Bit \$51.11

Thank you for shopping with us! This bit creates a flat-bottom groove between two quarter-round shapes. Short vertical walls extending below the radius lend extra depth to the appearance. Depending on the cut depth adjustment, the radii can be flush with the work surface, an edge guide, or on the router table using a fence.

| SPECIFICATIONS               |                    |
|------------------------------|--------------------|
| Manufacturer                 | Amana Tool         |
| B1                           | 3/8 in             |
| Diameter                     | 3/4 in             |
| Cut Height, Length, or Width | 1/2 in             |
| Diameter (D1)                | 1/4 in             |
| Flute                        | 2                  |
| Note                         |                    |
| Overall Length               | 117 mm (4 9/16 in) |
| Radius                       | 1/4 in             |
| Shank                        | 1/2 in             |
| RPM                          |                    |