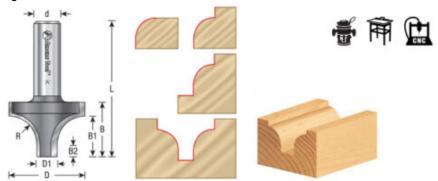

## Item #49696, Amana Tool Carbide-Tipped Plunging Round Over 3/16 Radius x 5/8 Dia x 5/16 x 1/4 Inch Shank \$34.69

Thank you for shopping with us! This bit creates a flat-bottom groove between two quarter-round shapes. Short vertical walls extending below the radius lend extra depth to the appearance. Depending on the cut depth adjustment, the radii can be flush with the work surface, an edge guide, or on the router table using a fence.

| SPECIFICATIONS               |            |
|------------------------------|------------|
| Manufacturer                 | Amana Tool |
| B1                           | 1/8 in     |
| Diameter                     | 5/8 in     |
| Cut Height, Length, or Width | 5/16 in    |
| Diameter (D1)                | 1/4 in     |
| Flute                        | 2          |
| Note                         |            |
| Overall Length               | 1 3/4 in   |
| Radius                       | 3/16 in    |
| Shank                        | 1/4 in     |
| RPM                          |            |