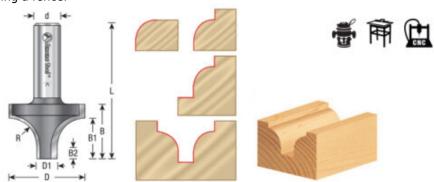

## Item #49694, Amana Tool Carbide-Tipped Plunging Round Over 1/8 Radius x 3/8 Dia x 1/2 x 1/4 Inch Shank \$26.03

Thank you for shopping with us! This bit creates a flat-bottom groove between two quarter-round shapes. Short vertical walls extending below the radius lend extra depth to the appearance. Depending on the cut depth adjustment, the radii can be flush with the work surface, an edge guide, or on the router table using a fence.

| SPECIFICATIONS               |            |
|------------------------------|------------|
| Manufacturer                 | Amana Tool |
| B1                           | 1/4 in     |
| Diameter                     | 3/8 in     |
| Cut Height, Length, or Width | 1/2 in     |
| Diameter (D1)                | 1/8 in     |
| Flute                        | 2          |
| Note                         |            |
| Overall Length               | 1 3/4 in   |
| Radius                       | 1/8 in     |
| Shank                        | 1/4 in     |
| RPM                          |            |