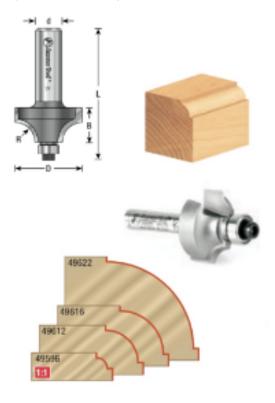

## Item #49622, Amana Tool Carbide-Tipped Beading 1" Radius x 2 1/2" Dia x 1 1/4" x 1/2" Shank w/ 3/8" Dia Ball Bearing Guide \$113.55

Thank you for shopping with us!

Cut a quarter-round shape bound by fillets, known as a bead, in one pass. The width of one fillet is set by the pilot bearing size, while the other is controlled by the depth of cut. A beading bit can be transformed to a corner rounding bit by changing the bearing (and vise versa).

| SPECIFICATIONS               |                                                                                                                   |
|------------------------------|-------------------------------------------------------------------------------------------------------------------|
| Manufacturer                 | Amana Tool                                                                                                        |
| Diameter                     | 2 1/2 in                                                                                                          |
| Cut Height, Length, or Width | 1 1/4 in                                                                                                          |
| Flute                        | 2 w/Bearing                                                                                                       |
| Bearing(s)                   | 47702                                                                                                             |
| Overall Length               | 3 3/16 in                                                                                                         |
| Radius                       | 1 in                                                                                                              |
| RPM                          |                                                                                                                   |
| Shank                        | 1/2 in                                                                                                            |
| Note                         | Use in a table-mounted router; not for use in a handheld router! Not guaranteed due to extreme diameter & radius. |