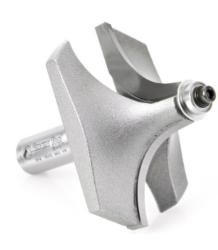

## Item #49622, Amana Tool Carbide-Tipped Beading 1" Radius x 2 1/2" Dia x 1 1/4" x 1/2" Shank w/ 3/8" Dia Ball Bearing Guide \$113.55

Thank you for shopping with us!

Cut a quarter-round shape bound by fillets, known as a bead, in one pass. The width of one fillet is set by the pilot bearing size, while the other is controlled by the depth of cut. A beading bit can be transformed to a corner rounding bit by changing the bearing (and vise versa).

| SPECIFICATIONS               |                                                                                                                   |
|------------------------------|-------------------------------------------------------------------------------------------------------------------|
| Manufacturer                 | Amana Tool                                                                                                        |
| Diameter                     | 2 1/2 in                                                                                                          |
| Cut Height, Length, or Width | 1 1/4 in                                                                                                          |
| Flute                        | 2 w/Bearing                                                                                                       |
| Bearing(s)                   | 47702                                                                                                             |
| Overall Length               | 3 3/16 in                                                                                                         |
| Radius                       | 1 in                                                                                                              |
| RPM                          |                                                                                                                   |
| Shank                        | 1/2 in                                                                                                            |
| Note                         | Use in a table-mounted router; not for use in a handheld router! Not guaranteed due to extreme diameter & radius. |