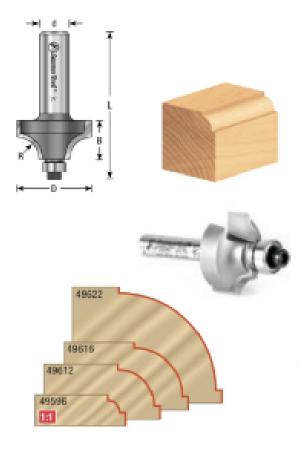

## Item #49620, Amana Tool Carbide-Tipped Beading 3/4" Radius x 2" Dia x 1" x 1/2" Shank w/ 3/8" Dia Ball Bearing Guide \$56.33

Thank you for shopping with us!

Cut a quarter-round shape bound by fillets, known as a bead, in one pass. The width of one fillet is set by the pilot bearing size, while the other is controlled by the depth of cut. A beading bit can be transformed to a corner rounding bit by changing the bearing (and vise versa).

## Replacement bearing 47702

Replacement bearing 47702

Warning: Maximum RPM = 22,000.

| SPECIFICATIONS               |                               |
|------------------------------|-------------------------------|
| Manufacturer                 | Amana Tool                    |
| Diameter                     | 2 in                          |
| Cut Height, Length, or Width | 1 in                          |
| Flute                        | 2 w/Bearing                   |
| Bearing(s)                   | 47702                         |
| Overall Length               | 2 7/8 in                      |
| Radius                       | 3/4 in                        |
| RPM                          | Warning: Maximum RPM = 22,000 |
| Shank                        | 1/2 in                        |
| Note                         |                               |