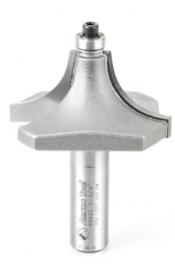

## Item #49620, Amana Tool Carbide-Tipped Beading 3/4" Radius x 2" Dia x 1" x 1/2" Shank w/ 3/8" Dia Ball Bearing Guide \$56.33

Thank you for shopping with us!

Cut a quarter-round shape bound by fillets, known as a bead, in one pass. The width of one fillet is set by the pilot bearing size, while the other is controlled by the depth of cut. A beading bit can be transformed to a corner rounding bit by changing the bearing (and vise versa).