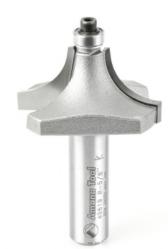

## Item #49619, Amana Tool Carbide-Tipped Beading 5/8" Radius x 1 3/4" Dia x 7/8" x 1/2" Shank w/ 3/8" Dia Ball Bearing Guide \$55.46

Thank you for shopping with us!

Cut a quarter-round shape bound by fillets, known as a bead, in one pass. The width of one fillet is set by the pilot bearing size, while the other is controlled by the depth of cut. A beading bit can be transformed to a corner rounding bit by changing the bearing (and vise versa).

Replacement bearing 47702

Replacement bearing 47702

Warning: Maximum RPM = 28,000.

| SPECIFICATIONS               |                               |
|------------------------------|-------------------------------|
| Manufacturer                 | Amana Tool                    |
| Diameter                     | 1 3/4 in                      |
| Cut Height, Length, or Width | 7/8 in                        |
| Flute                        | 2 w/Bearing                   |
| Bearing(s)                   | 47702                         |
| Overall Length               | 2 3/4 in                      |
| Radius                       | 5/8 in                        |
| RPM                          | Warning: Maximum RPM = 28,000 |
| Shank                        | 1/2 in                        |
| Note                         |                               |