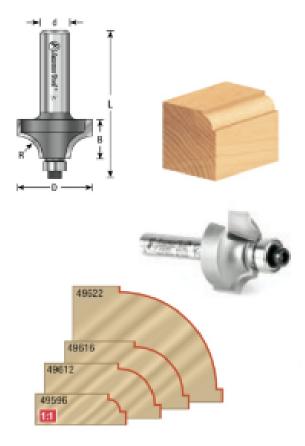

## Item #49618, Amana Tool Carbide-Tipped Beading 1/2" Radius x 1 1/2" Dia x 3/4" x 1/4" Shank w/ 3/8" Dia Ball Bearing Guide \$36.83

Thank you for shopping with us!

Cut a quarter-round shape bound by fillets, known as a bead, in one pass. The width of one fillet is set by the pilot bearing size, while the other is controlled by the depth of cut. A beading bit can be transformed to a corner rounding bit by changing the bearing (and vise versa).

## Replacement bearing 47702

| SPECIFICATIONS |            |
|----------------|------------|
| Manufacturer   | Amana Tool |
| Diameter       | 1 1/2 in   |

| SPECIFICATIONS               |             |
|------------------------------|-------------|
| Cut Height, Length, or Width | 3/4 in      |
| Flute                        | 2 w/Bearing |
| Bearing(s)                   | 47702       |
| Overall Length               | 2 5/8 in    |
| Radius                       | 1/2 in      |
| RPM                          |             |
| Shank                        | 1/2 in      |
| Note                         |             |