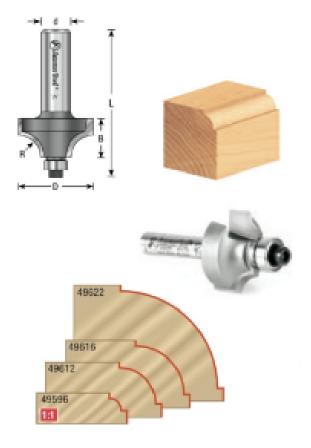

## Item #49616, Amana Tool Carbide-Tipped Beading 1/2" Radius x 1 1/2" Dia x 3/4" x 1/4" Shank w/ 3/8" Dia Ball Bearing Guide \$36.83

Thank you for shopping with us!

Cut a quarter-round shape bound by fillets, known as a bead, in one pass. The width of one fillet is set by the pilot bearing size, while the other is controlled by the depth of cut. A beading bit can be transformed to a corner rounding bit by changing the bearing (and vise versa).

## **SPECIFICATIONS**

Manufacturer Amana Tool

| SPECIFICATIONS               |             |
|------------------------------|-------------|
| Diameter                     | 1 1/2 in    |
| Cut Height, Length, or Width | 3/4 in      |
| Flute                        | 2 w/Bearing |
| Bearing(s)                   | 47702       |
| Overall Length               | 2 1/4 in    |
| Radius                       | 1/2 in      |
| RPM                          |             |
| Shank                        | 1/4 in      |
| Note                         |             |