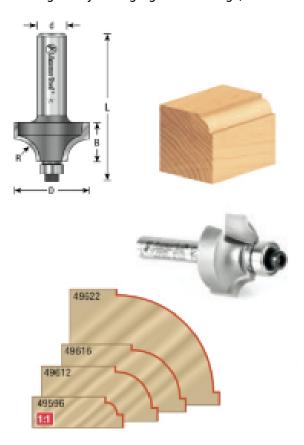

## Item #49610, Amana Tool Carbide-Tipped Beading 5/16" Radius x 1 1/8" Dia x 1/2" x 1/2" Shank w/ 3/8" Dia Ball Bearing Guide \$27.98

Thank you for shopping with us! Cut a quarter-round shape bound by fillets, known as a bead, in one pass. The width of one fillet is set by the pilot bearing size, while the other is controlled by the depth of cut. A beading bit can be transformed to a corner rounding bit by changing the bearing (and vise versa). Replacement bearing 47702

| SPECIFICATIONS               |             |
|------------------------------|-------------|
| Manufacturer                 | Amana Tool  |
| Diameter                     | 1 1/8 in    |
| Cut Height, Length, or Width | 1/2 in      |
| Flute                        | 2 w/Bearing |
| Bearing(s)                   | 47702       |

| SPECIFICATIONS |           |
|----------------|-----------|
| Overall Length | 2 7/16 in |
| Radius         | 5/16 in   |
| RPM            |           |
| Shank          | 1/2 in    |
| Note           |           |