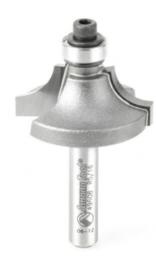

## Item #49608, Amana Tool Carbide-Tipped Beading 5/16" Radius x 1 1/8" Dia x 1/2" x 1/4" Shank w/ 3/8" Dia Ball Bearing Guide \$27.86

Thank you for shopping with us!

Cut a quarter-round shape bound by fillets, known as a bead, in one pass. The width of one fillet is set by the pilot bearing size, while the other is controlled by the depth of cut. A beading bit can be transformed to a corner rounding bit by changing the bearing (and vise versa).

## **SPECIFICATIONS**

Manufacturer Amana Tool

| SPECIFICATIONS               |             |
|------------------------------|-------------|
| Diameter                     | 1 1/8 in    |
| Cut Height, Length, or Width | 1/2 in      |
| Flute                        | 2 w/Bearing |
| Bearing(s)                   | 47702       |
| Overall Length               | 2 1/16 in   |
| Radius                       | 5/16 in     |
| RPM                          |             |
| Shank                        | 1/4 in      |
| Note                         |             |