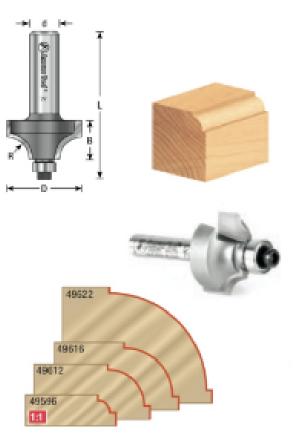

## Item #49604, Amana Tool Carbide-Tipped Beading 1/4" Radius x 1" Dia x 1/2" x 1/4" Shank w/ 3/8" Dia Ball Bearing Guide \$27.86

Thank you for shopping with us!

Cut a quarter-round shape bound by fillets, known as a bead, in one pass. The width of one fillet is set by the pilot bearing size, while the other is controlled by the depth of cut. A beading bit can be transformed to a corner rounding bit by changing the bearing (and vise versa).

Replacement bearing 47702

**SPECIFICATIONS** 

Manufacturer

| SPECIFICATIONS               |             |
|------------------------------|-------------|
| Diameter                     | 1 in        |
| Cut Height, Length, or Width | 1/2 in      |
| Flute                        | 2 w/Bearing |
| Bearing(s)                   | 47702       |
| Overall Length               | 2 in        |
| Radius                       | 1/4 in      |
| RPM                          |             |
| Shank                        | 1/4 in      |
| Note                         |             |