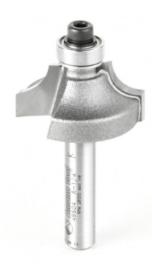

## Item #49604, Amana Tool Carbide-Tipped Beading 1/4" Radius x 1" Dia x 1/2" x 1/4" Shank w/ 3/8" Dia Ball Bearing Guide \$27.86

Thank you for shopping with us!

Cut a quarter-round shape bound by fillets, known as a bead, in one pass. The width of one fillet is set by the pilot bearing size, while the other is controlled by the depth of cut. A beading bit can be transformed to a corner rounding bit by changing the bearing (and vise versa).